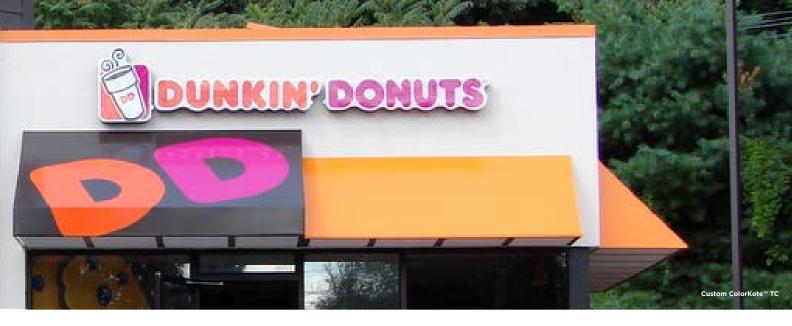

### ColorKote™ TC

Created for signage, awnings and canopies, ColorKote $^{\text{TM}}$  TC is a first-rate eradicable, white, cast 21 oz. PVC flexible substrate offered in 20 colors. Using premium inks, the color fastness is further protected with a unique clear topcoat to provide an extended warranty. ColorKote $^{\text{TM}}$  TC is designed for long-term corporate signage. Compatible with Arlon's Series 2500 and Plastiprint $^{\text{R}}$  FX, ColorKote $^{\text{TM}}$  TC has an outdoor durability of 10 years.

#### **FEATURES**

- Available in 20 premium colors
- Up to 10-year outdoor durability
- Available in custom colors, stripes and finishes with 500' minimums

For more information on ColorKote™, click here.