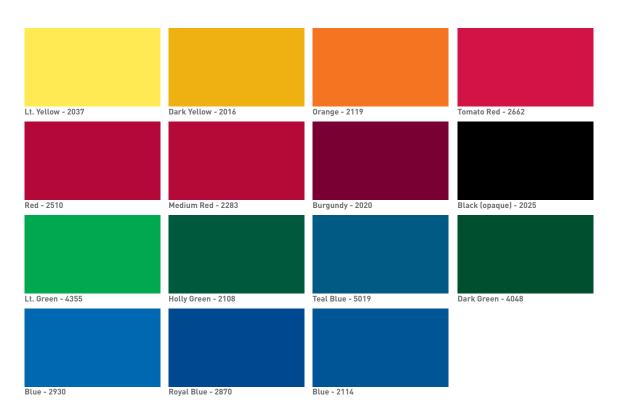

### ColorKote™ TC

Created for signage, awnings and canopies, ColorKote $^{\text{TM}}$  TC is a first-rate eradicable, white, cast 21 oz. PVC flexible substrate offered in 20 colors. Using premium inks, the color fastness is further protected with a unique clear topcoat to provide an extended warranty. ColorKote $^{\text{TM}}$  TC is designed for long-term corporate signage. Compatible with Arlon's Series 2500 and Plastiprint $^{\text{R}}$  FX, ColorKote $^{\text{TM}}$  TC has an outdoor durability of 10 years.

### **Eradicolor**

Eradicolor is a cast 18 oz. eradicable flexible substrate ideal for backlit awnings and signage with predominantly single background colors. Available in 15 popular colors, designs, logos and copy may be added through eradication, inlaying additional colors with translucent vinyl or heat transfer films where desired. Eradicolor is rated for an outdoor durability of 6 years.

#### **FEATURES**

- Available in 20 premium colors
- Up to 10-year outdoor durability
- Available in custom colors, stripes and finishes with 500' minimums

For more information on ColorKote™, click here.

#### **FEATURES**

- Available in 15 eye-catching colors
- Up to 6-year outdoor durability

For more information on Eradicolor, click here.