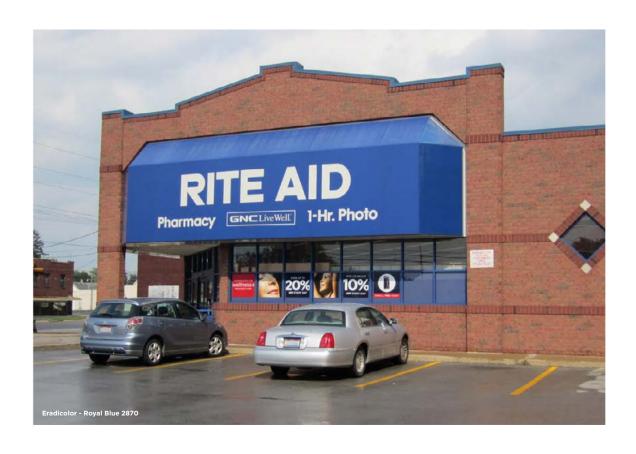

### **Eradicolor**

Eradicolor is a cast 18 oz. eradicable flexible substrate ideal for backlit awnings and signage with predominantly single background colors. Available in 15 popular colors, designs, logos and copy may be added through eradication, inlaying additional colors with translucent vinyl or heat transfer films where desired. Eradicolor is rated for an outdoor durability of 6 years.

#### **FEATURES**

- Available in 15 eye-catching colors
- Up to 6-year outdoor durability

For more information on Eradicolor, click here.