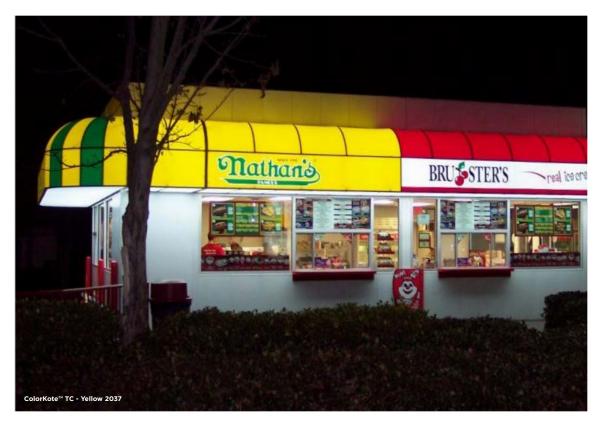

### ColorKote™ TC

Created for signage, awnings and canopies, ColorKote $^{\text{TM}}$  TC is a first-rate eradicable, white, cast 21 oz. PVC flexible substrate offered in 20 colors. Using premium inks, the color fastness is further protected with a unique clear topcoat to provide an extended warranty. ColorKote $^{\text{TM}}$  TC is designed for long-term corporate signage. Compatible with Arlon's Series 2500 and Plastiprint $^{\text{R}}$  FX, ColorKote $^{\text{TM}}$  TC has an outdoor durability of 10 years.

#### **FEATURES**

- Available in 20 premium colors
- Up to 10-year outdoor durability
- Available in custom colors, stripes and finishes with 500' minimums

For more information on ColorKote™, click here.