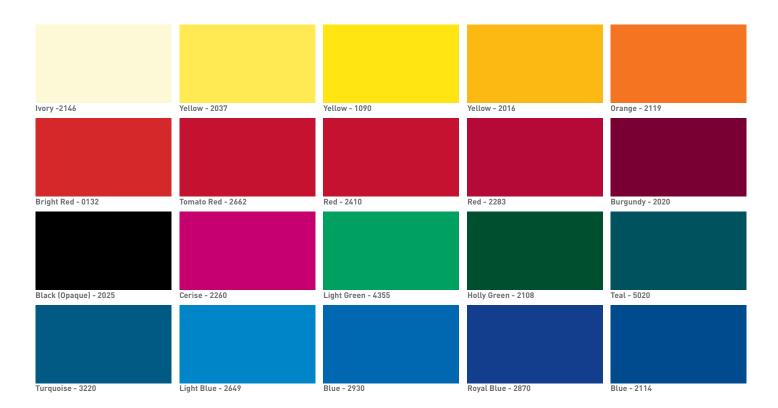

### ColorKote™ TC

Created for signage, awnings and canopies, ColorKote $^{\text{TM}}$  TC is a first-rate eradicable, white, cast 21 oz. PVC flexible substrate offered in 20 colors. Using premium inks, the color fastness is further protected with a unique clear topcoat to provide an extended warranty. ColorKote $^{\text{TM}}$  TC is designed for long-term corporate signage. Compatible with Arlon's Series 2500 and Plastiprint $^{\text{R}}$  FX, ColorKote $^{\text{TM}}$  TC has an outdoor durability of 10 years.

### **Eradicolor**

Eradicolor is a cast 18 oz. eradicable flexible substrate ideal for backlit awnings and signage with predominantly single background colors. Available in 15 popular colors, designs, logos and copy may be added through eradication, inlaying additional colors with translucent vinyl or heat transfer films where desired. Eradicolor is rated for an outdoor durability of 6 years.

#### **FEATURES**

- Available in 20 premium colors
- Up to 10-year outdoor durability
- Available in custom colors, stripes and finishes with 500' minimums

For more information on ColorKote™, click here.

#### **FEATURES**

- Available in 15 eye-catching colors
- Up to 6-year outdoor durability

For more information on Eradicolor, click here.