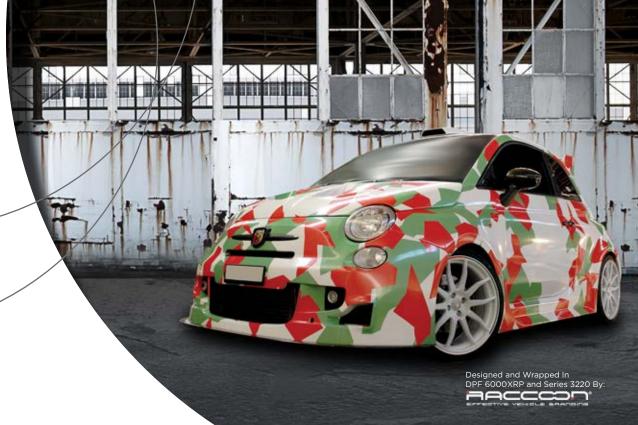

Premium Cast **Overlaminates** 

Multiple Finishes, Consistent Performance

Series 3220 overlaminates are premium cast protective films available in multiple finishes to help customize your graphics. Designed to protect and prolong the life of printed images Series 3220 can be used on day to day signage as well as your specialty applications. Customize your images by choosing from the Gloss, Luster, Satin and Matte finishes. Regardless of the finish you select, Series 3220 offers the same performance and durability. Match up with Arlon's print media films to produce vibrant graphics.

## **RECOMMENDED APPLICATIONS:**

- Vehicle Wraps
- Indoor Signage
- Outdoor Signage
- Wall Wraps

April 2014

a North Sea Building, Gevers Deynootweg 93, 4th Floor, 2586BK Den Haag, The Netherlands

+44 0 161 884 0592