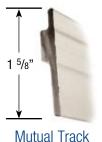

# **Zip-Change Track**

Zip-Change Lettering Track is available in high impact acrylic for plastic backgrounds or aluminum for non-plastic backgrounds.

Choose from three solid profiles to meet your specific requirement; top, mutual and bottom.

**Bottom Track** 

**ZIP-CHANGE Lettering Track** 

| Top Track             | \$1.05 per foot |
|-----------------------|-----------------|
| Mutual Track          |                 |
| (Double Sided)        | \$1.13 per foot |
| Bottom Track          | \$0.86 per foot |
| Aluminum Mutual Track | \$2.75 per foot |
|                       |                 |