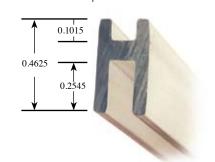

# **Zip-Change Track**

Zip-Change Lettering Track is available in high impact acrylic for plastic backgrounds or aluminum for non-plastic backgrounds.

Choose from three solid profiles to meet your specific requirement; top, mutual and bottom.

Plastic Track - available in 6', 8', 10' and 12' sections. 10' and 12' plastic track can be coiled for FedEx or UPS shipping on request.

Aluminum Track - available in 8', 10' and 12' sections.

NOTE: Aluminum track is only available in mutual style