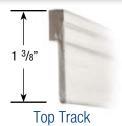

# **Zip-Change Track**

Zip-Change Lettering Track is available in high impact acrylic for plastic backgrounds or aluminum for non-plastic backgrounds.

Choose from three solid profiles to meet your specific requirement; top, mutual and bottom.

**Bottom Track** 

**ZIP-CHANGE Lettering Track** 

| Top Track             | \$1.05 per foot |
|-----------------------|-----------------|
| Mutual Track          |                 |
| (Double Sided)        | \$1.13 per foot |
| Bottom Track          | \$0.86 per foot |
| Aluminum Mutual Track | \$2.75 per foot |
|                       |                 |