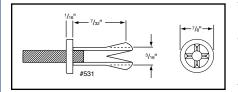

# **Zip-Change Track Anchoring Method**

Accessories

Use Zip-change anchors with Hi-impact acrylic track. Drill a hole in the track and the background, push in the anchor and then tap the pin through.

To fasten track to .125 background drill .191 diameter hole (#11 drill).

To fasten track to .187 background drill .219 diameter hole (7/32" drill).

Available in clear and black.

#### **ZIP-CHANGE Anchors - LIST**

| Under 1,000     | \$14.50 per hundred |
|-----------------|---------------------|
| 1,000 and over  | \$14.35 per hundred |
| 5,000 and over  | \$14.15 per hundred |
| 10,000 and over | \$13.80 per hundred |

#### **IMPORTANT NOTICE:** When drilling plastic track, use only special 60° drill bits.