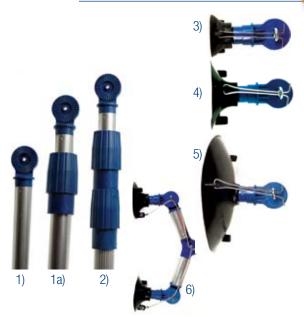

### **Zip-Change Letter Changer**

The Zip-Change Letter Changer permits easy handling of each letter from the ground. Available in 12', 18' and 24' lengths.

Superior Suction - heavy duty suction cup(s) firmly hold each letter for positive control. Easy Release - release wire breaks the cup suction when pole is twisted clockwise. Adjustable Elbow - can easily be set to any angle.

**Lightweight and Strong** - Heavy Duty aluminum pole provides easy use.

Advise customers not to use these changers near power lines.

| Length    | Small or<br>Reg. Cup | Jumbo<br>Cup | Dble. Hd.<br>Reg. Cup | Dble. Hd.<br>Reg. & Jumbo | Dble. Hd.<br>2 Jumbo |
|-----------|----------------------|--------------|-----------------------|---------------------------|----------------------|
| 6' to 12' | \$60.00              | \$102.00     | \$108.00              | \$145.00                  | \$188.00             |
| 6' to 18' | \$80.00              | \$120.00     | \$125.00              | \$165.00                  | \$209.00             |
| 8' to 24' | \$110.00             | \$140.00     | We Do Not Recom       | mend Double Cup Assembli  | es on 24 Ft. Poles   |

# **Replacement Parts**

| 1) 6 foot inner pole only (w/ratchet) Specify for 12' or 18' changer \$28.00 |
|------------------------------------------------------------------------------|
| 1a) 12 foot pole only                                                        |
| 2) 18 foot pole only                                                         |
| 24 foot pole only (not shown)                                                |
| 2a) 8 foot inner pole only (w/ratchet) For 24' changer \$38.00               |
| 3) Suction cup assembly — 2 1/8" Diameter (4" letters) \$12.00               |
| 4) Suction cup assembly — 3 ¾" Diameter (Regular)                            |
| 5) Suction cup assembly — 7" Diameter (Jumbo)                                |
| 6) Double Cup Assembly (2 regular cups) without pole \$58.00                 |
| Specify letter height when ordering                                          |
| Double Cup Assembly (1 regular cup & 1 jumbo cup) without pole \$100.00      |
| Double Cup Assembly (2 jumbo cups) without pole                              |
| Double header arm only\$36.00                                                |
| When ordering replacement suction cups, please specify                       |

if cup is for double cup assembly.