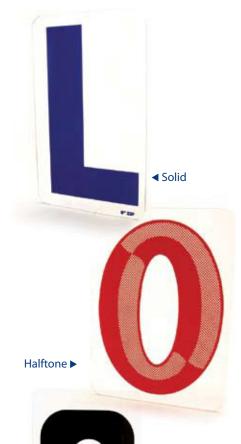

# ZIP-CHANGE®

■ Modern

#### **Key Features:**

Self Spacing -letters slide together for perfect spacing everytime.

Durable-Acrylic.

Colors - See Color Chart.

Clear Coated - For scratch resistance.

Letter Sizes - 4, 6, 8, 10, 12, 15, 17 and 24 inches

Stroke - Available in solid and halftone (white available in solid only).