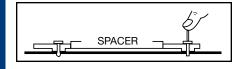

Start with the bottom line of copy and apply the cement that is recommended by the manufacturer of the plastic face material you are using. Place the spacer against the first track and cement the next track.