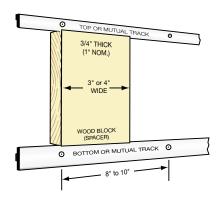

**Track Spacing** 

| Letter Size | Spacer Height |
|-------------|---------------|
| 4"          | 4 1⁄4"        |
| 6"          | 6 ¼"          |
| 8" on 9"    | 8 ¼"          |
| 8"          | 9 ¼"          |
| 10"         | 11 ¼"         |
| 12"         | 13 ¼"         |
| 15"         | 16 ¼"         |
| 17"         | 18 ¼"         |

Start with the bottom line of copy and apply the cement that is recommended by the manufacturer of the plastic face material you are using. Place the spacer against the first track and cement the next track.