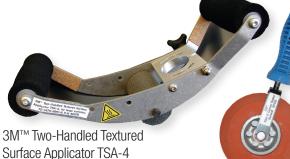

# Uses

۲

• Unique products and tools used for solvent inkjet printed graphics applied to textured surfaces

## **Key Features**

- Excellent adhesion to moderately textured surfaces when using the 3M patent pending installation procedure
- Specialized tools and proven techniques for efficient and effective application
- Film is removable with heat
- Gray adhesive on film IJ8624 will hide almost any wall color