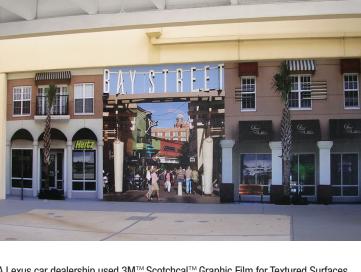

3M<sup>™</sup> Textured Surface Applicator TSA-2 for grout lines

A Lexus car dealership used 3M<sup>™</sup> Scotchcal<sup>™</sup> Graphic Film for Textured Surfaces IJ8624 and 3M<sup>™</sup> Scotchcal<sup>™</sup> Luster Overlaminate 8524 to create a San Francisco facade to enhance the environment. The entire storefront is a textured surface graphic!