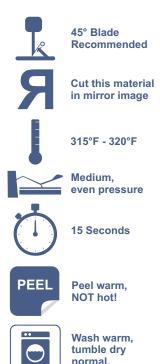

MENT DECORATION PRODUCTS

## Thermo Flex LIGHT (Formerly Ez-Weed)

Black EZ-9236

White EZ-9100

- Red EZ-9301
- Orange EZ-9333
- Maroon EZ-9350
- Athletic Gold EZ-9426
- Medium Yellow EZ-9450
  - Navy Blue EZ-9513
  - Royal Blue EZ-9522
  - Baby Blue EZ-9551
  - Green EZ-9633
- Forest Green EZ-9676

- Available in 12 sporty colors with a semi-gloss finish
- Great for doing pre-cut team letters and numbers
- Durable and weeds large designs with ease
- Manufactured without the pressure-sensitive carrier for easy stacking

### **Acceptable Fabrics**

Cotton, Uncoated Polyester, Fabric Blends, Spandex, Lycra, Wool, Linen Excluding Nylon

## Sizing Available

Available Widths (in.): 15" and 20" Available Lengths (ft.): 15', 30', 45', 60', and 90' rolls

### **Thickness**

3 mils/75 microns





Test on dazzle cloth and other moisture-wicking polyesters. Moisture-wicking materials have better adhesion when washed and dried using no fabric softener or blotted with rubbing alcohol before pressing. Be advised that dye migration has occurred with low energy dyes in polyester and poly-blend fabrics.