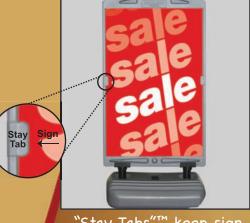

# Wind Sign Deluxe<sup>m</sup>

- Resists head-on winds up to 50 mph
- Change signs in seconds
  - "Quick-Change"™ feature, signs easily slide in and out
  - use Coroplast™ signs or other material 3/16" or less
- All plastic frame
  - eliminates torn, bent, or rusted frames
- "Stay Tabs"™ assure sign stays securely in place
- Plastic base has two built-in wheels
  - can be filled with dry sand
- Tool free assembly

## New Size

Patented slot design -just slide in a sign

"Stay Tabs"™ keep sign securely in place