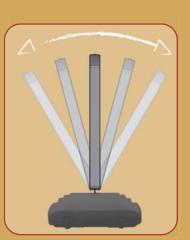

### Big Messages Demand Big Sign Stands

Wind Sign Deluxe"

Holds Two 28"W x 44"H Signs

Heavy-duty coil springs resist strong winds and return the sign to an upright position