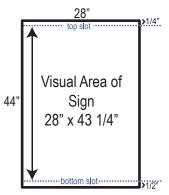

### Wind Sign Deluxe<sup>T</sup>

OVERALL DIMENSIONS : 61"H X 30" W FRAME DIMENSIONS: 51"H X 30"W x 2.5"D BASE DIMENSIONS: 7.1"H X 28.7"W X 18.1"D

DIMENSIONS OF RECESSED SIGN AREA: 43.25"H x 28.5"W

TOTAL WEIGHT: 30 lbs. WEIGHT OF BASE: 9 lbs.

**COLOR: GRAY** 

SIGN SUBSTRATE WEIGHT LIMIT: Maximum of 5 lbs. per side

**2 SIGNS PER FRAME** 

Holds Signs 28"W x 44"H (up to 3/16" thick)

#### **Sign Insertion Instructions:**

 Slide sign down through the stay tabs™

2. Slide through, pulling sign in front of bottom slot until sign hits the base

Push sign up into top slot

Slide sign down into bottom slot