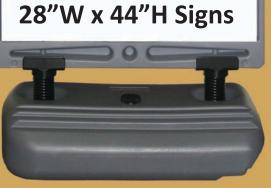

# Wind Sign Deluxe<sup>m</sup>

- Resists head-on winds up to 50 mph
- Change signs in seconds
  - "Quick-Change"™ feature, signs easily slide in and out
  - use Coroplast™ signs or other material 3/16" or less
- All plastic frame
  - eliminates torn, bent, or rusted frames
- "Stay Tabs"™ assure sign stays securely in place
- Plastic base has two built-in wheels
  - can be filled with dry sand
- Tool free assembly

### Big Messages Demand Big Sign Stands

Wind Sign Deluxe"

Holds Two 28"W x 44"H Signs

Heavy-duty coil springs resist strong winds and return the sign to an upright position