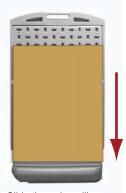

#### **Sign Insertion Instructions:**

 Slide sign down through the stay tabs™

2. Slide through, pulling sign in front of bottom slot until sign hits the base

Push sign up into top slot

Slide sign down into bottom slot