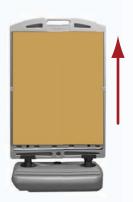

#### **Sign Insertion Instructions:**

 Slide sign down through the stay tabs™

2. Slide through, pulling sign in front of bottom slot until sign hits the base

Push sign up into top slot

Slide sign down into bottom slot