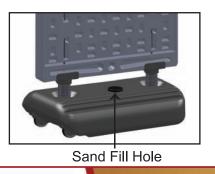

#### Sand Ballasting Instructions

Unscrew cap from fill hole and fill with up to 115 lbs. of sand to achieve desired wind resistance. Sand should be level inside of base to maintain optimum balance. Shake gently to level sand.

| Pounds of<br>Ballast | Head-on<br>Wind<br>Resistance |
|----------------------|-------------------------------|
| 70 lbs               | 40 mph                        |
| 100 lbs              | 45 mph                        |
| 115 lbs              | 50 mph                        |