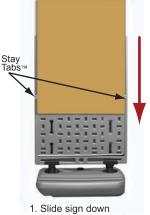

#### **Sign Insertion Instructions:**

 Slide sign down through the stay tabs™

2. Slide through, pulling sign in front of bottom slot until sign hits the base

Push sign up into top slot

Slide sign down into bottom slot