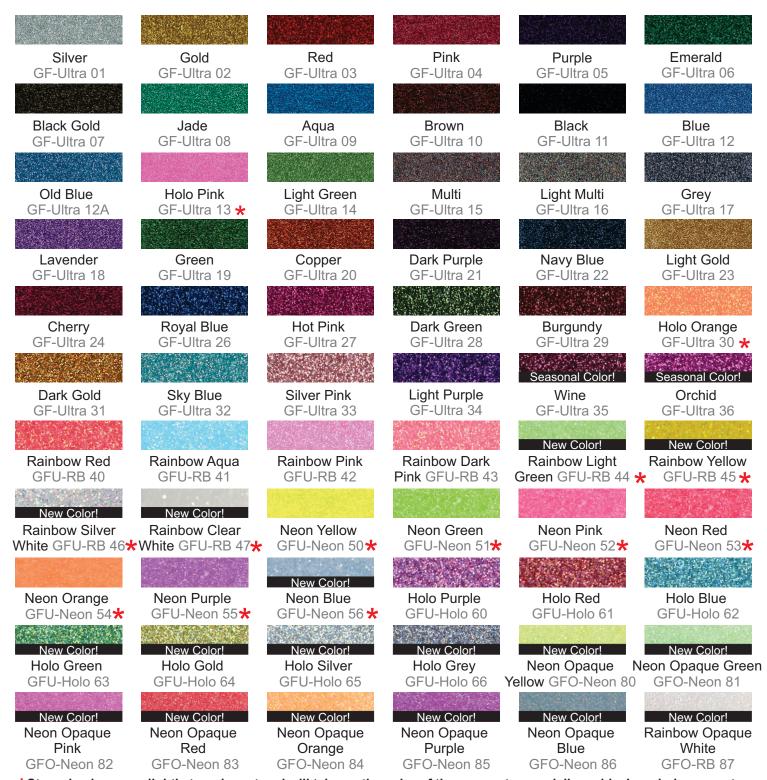

### Glitter Flex ULTRA

- Easy to use pressure sensitive carrier for easy weeding
- Real glitter flakes encased in high quality heat sealing adhesive
- Great for adding value and making your designs stand out
- Pressure-sensitive carrier enables easy repositioning

<sup>\*</sup>Starred colors are slightly translucent and will take on the color of the garment, especially on black or dark garments.