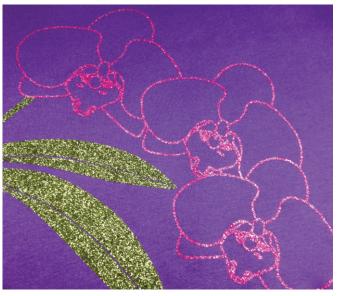

### Glitter Flex ULTRA

- Easy to use pressure sensitive carrier for easy weeding
- Real glitter flakes encased in high quality heat sealing adhesive
- Great for adding value and making your designs stand out
- Pressure-sensitive carrier enables easy repositioning