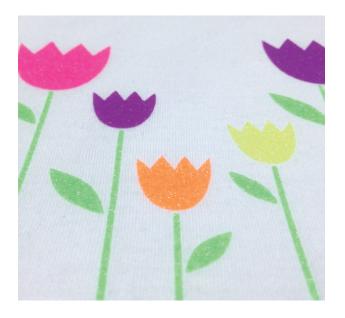

### Glitter Flex ULTRA

- Easy to use pressure sensitive carrier for easy weeding
- Real glitter flakes encased in high quality heat sealing adhesive
- Great for adding value and making your designs stand out
- Pressure-sensitive carrier enables easy repositioning